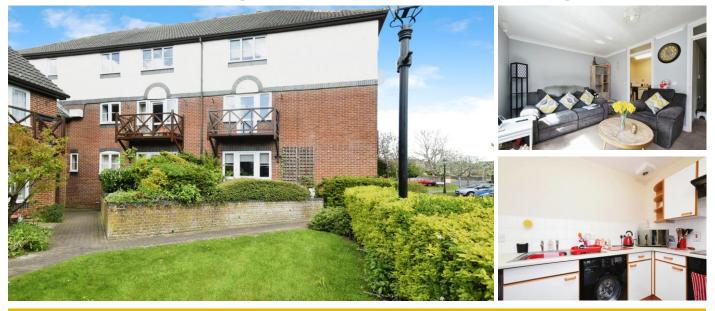

## **16 Henrietta Court**

Marlborough Road, Swindon, Wiltshire, SN3 1QJ

**PRICE: £130,000** 

Lease: 99 years from 1988

## A TWO BEDROOM RETIREMENT APARTMENT LOCATED ON THE GROUND FLOOR

Henrietta Court comprises 41 properties arranged over two blocks, one block is served by a lift. The Development Manager can be contacted from various points within each property in the case of an emergency. For periods when the Development Manager is off duty there is a 24 hour emergency Taking Care call system. Each property comprises an entrance hall, lounge, kitchen, one, two or three bedrooms and a bathroom. It is a condition of purchase that residents be over the age of 55 years. Please speak to our Property Consultant if you require information regarding event fees that may apply to this property.