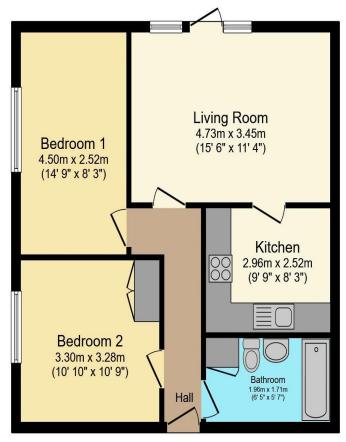

## Visit us at retirementhomesearch.co.uk

Total floor area 57.9 m<sup>2</sup> (623 sq.ft.) approx

This floor plan is for illustrative purposes only. It is not drawn to scale. Any measurements, floor areas (including any total floor area), openings and orientation are approximate. No details are guaranteed, they cannot be relied upon for any purpose and they do not form part of any agreement. No liability is taken for any error, omission or misstatement. A party must rely upon its own inspection(s). Powered by www.focalagent.com